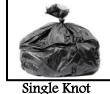

<sup>2</sup>Contaminated/Contamination defined as soiled by any biomedical waste. <sup>3</sup>Saturated/Saturation defined as soaked to capacity.

- Consider double-bagging solid waste items.
- Ensure bags are properly tied to prevent contents from falling out.

Correct

Correct

Bunny-e Wrong

Florida Department of Health – Bureau of Environmental Health Biomedical Waste Program (850) 245-4250