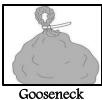

<sup>2</sup>Contaminated/Contamination defined as soiled by any biomedical waste. <sup>3</sup>Saturated/Saturation defined as soaked to capacity.

- Consider double-bagging solid waste items.
- Ensure bags are properly tied to prevent contents from falling out.

Correct

Correct

Bunny-e Wrong

Florida Department of Health – Bureau of Environmental Health Biomedical Waste Program (850) 245-4250