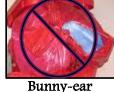

<sup>2</sup>Contaminated/Contamination defined as soiled by any biomedical waste. <sup>3</sup>Saturated/Saturation defined as soaked to capacity.

- Consider double-bagging solid waste items.
- Ensure bags are properly tied to prevent contents from falling out.

Correct

Correct

Bunny-e Wrong

Florida Department of Health – Bureau of Environmental Health Biomedical Waste Program (850) 245-4250